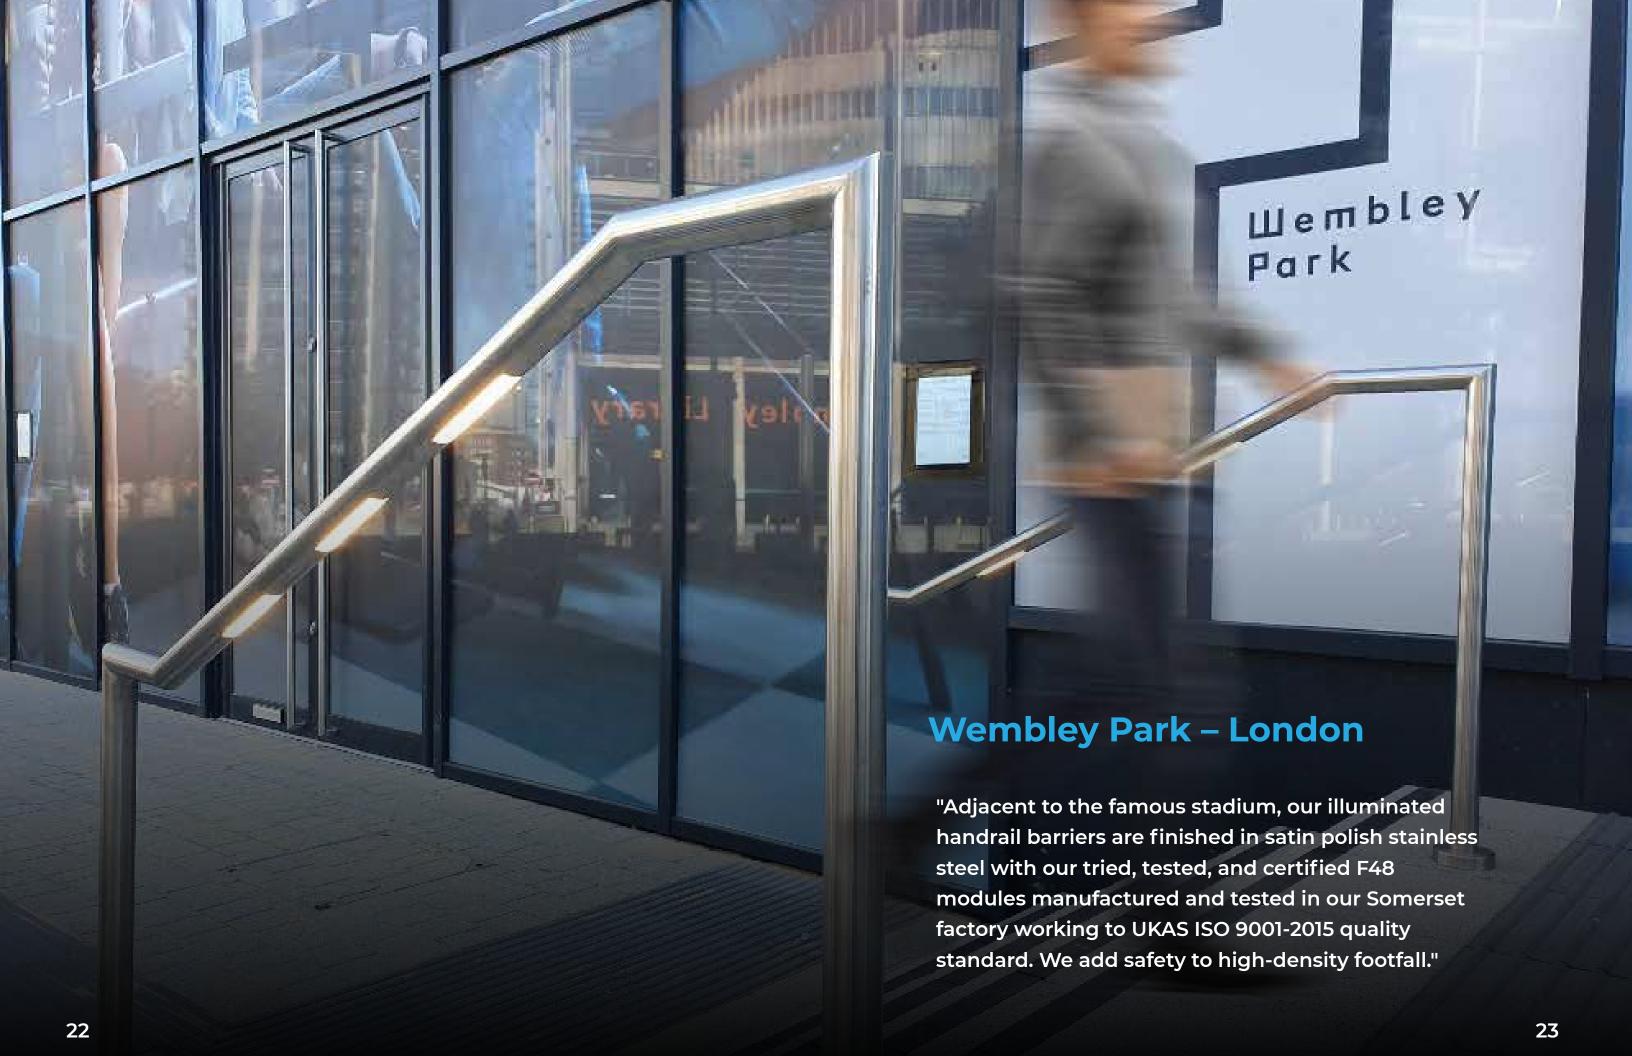

#### F48 Modula

21 years of trouble free installation across the UK and Europe with constant upgrading to keep pace with the latest in LED technology.

140mm with symmetric and asymmetric options

| F300 Modula | 1.5m wide path |     | 2m wide path |     |
|-------------|----------------|-----|--------------|-----|
|             | Ave (Lux)      | Uo  | Ave (Lux)    | Uo  |
| 0.5m Pitch  | 387            | 41% | 312          | 22% |
| 1m Pitch    | 193            | 41% | 156          | 22% |
| 1.5m Pitch  | 129            | 41% | 104          | 22% |
| 2m Pitch    | 97             | 40% | 78           | 22% |
| 2.5m Pitch  | 80             | 33% | 64           | 20% |
| 3m Pitch    | 67             | 27% | 54           | 17% |