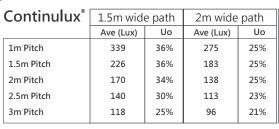

#### Continulux®

Our continuous LED handrail lighting solution.

Beautifully designed and engineered with symmetric or asymmetric light flow options.

| F48 Modula | 1.5m wide path |     | 2m wide path |     |
|------------|----------------|-----|--------------|-----|
|            | Ave (Lux)      | Uo  | Ave (Lux)    | Uo  |
| 0.5m Pitch | 261            | 29% | 206          | 16% |
| 1m Pitch   | 130            | 30% | 103          | 17% |
| 1.5m Pitch | 87             | 29% | 68           | 17% |
| 2m Pitch   | 65             | 28% | 52           | 16% |
| 2.5m Pitch | 54             | 23% | 43           | 15% |
| 3m Pitch   | 46             | 19% | 36           | 13% |
|            |                |     |              |     |