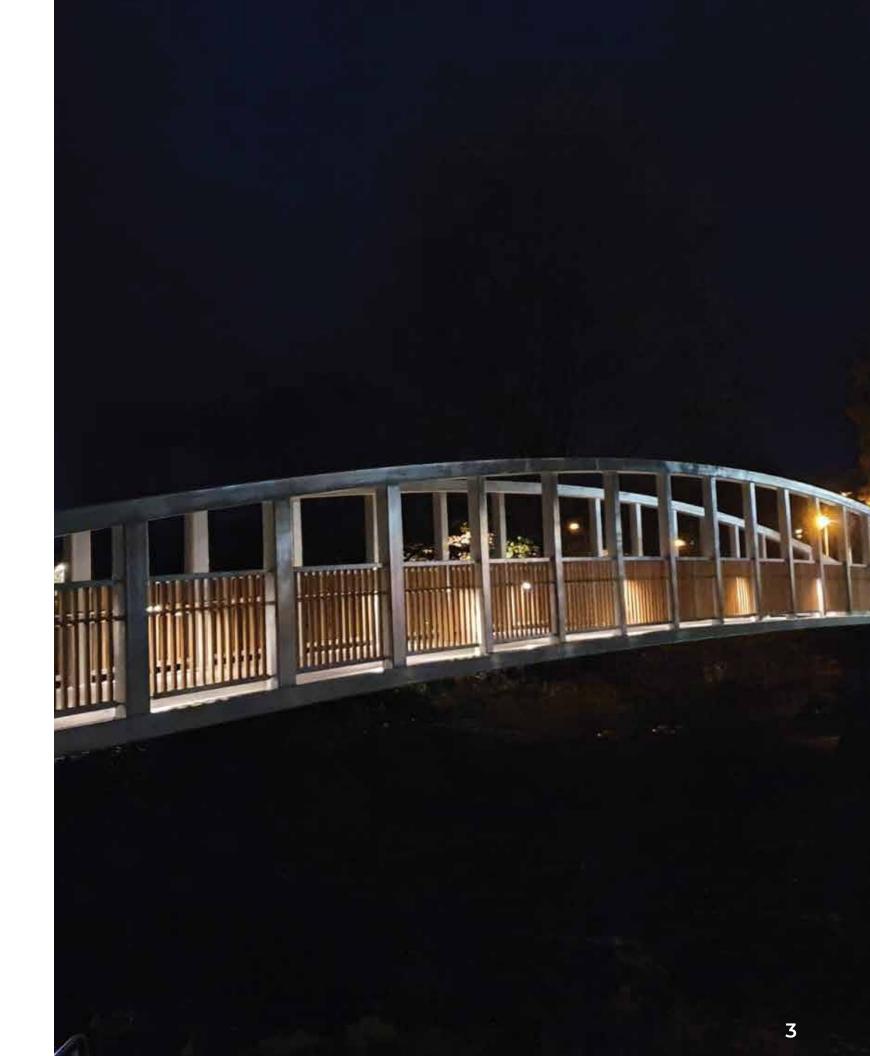

#### Continulux®

Our continuous LED handrail lighting solution.

Beautifully designed and engineered with symmetric or asymmetric light flow options.

| F48 Modula | 1.5m wide path |     | 2m wide path |     |
|------------|----------------|-----|--------------|-----|
|            | Ave (Lux)      | Uo  | Ave (Lux)    | Uo  |
| 0.5m Pitch | 261            | 29% | 206          | 16% |
| 1m Pitch   | 130            | 30% | 103          | 17% |
| 1.5m Pitch | 87             | 29% | 68           | 17% |
| 2m Pitch   | 65             | 28% | 52           | 16% |
| 2.5m Pitch | 54             | 23% | 43           | 15% |
| 3m Pitch   | 46             | 19% | 36           | 13% |
|            |                |     |              |     |

#### F48 Modula

21 years of trouble free installation across the UK and Europe with constant upgrading to keep pace with the latest in LED technology.

140mm with symmetric and asymmetric options

| F300 Modula | 1.5m wide path |     | 2m wide path |     |
|-------------|----------------|-----|--------------|-----|
|             | Ave (Lux)      | Uo  | Ave (Lux)    | Uo  |
| 0.5m Pitch  | 387            | 41% | 312          | 22% |
| 1m Pitch    | 193            | 41% | 156          | 22% |
| 1.5m Pitch  | 129            | 41% | 104          | 22% |
| 2m Pitch    | 97             | 40% | 78           | 22% |
| 2.5m Pitch  | 80             | 33% | 64           | 20% |
| 3m Pitch    | 67             | 27% | 54           | 17% |