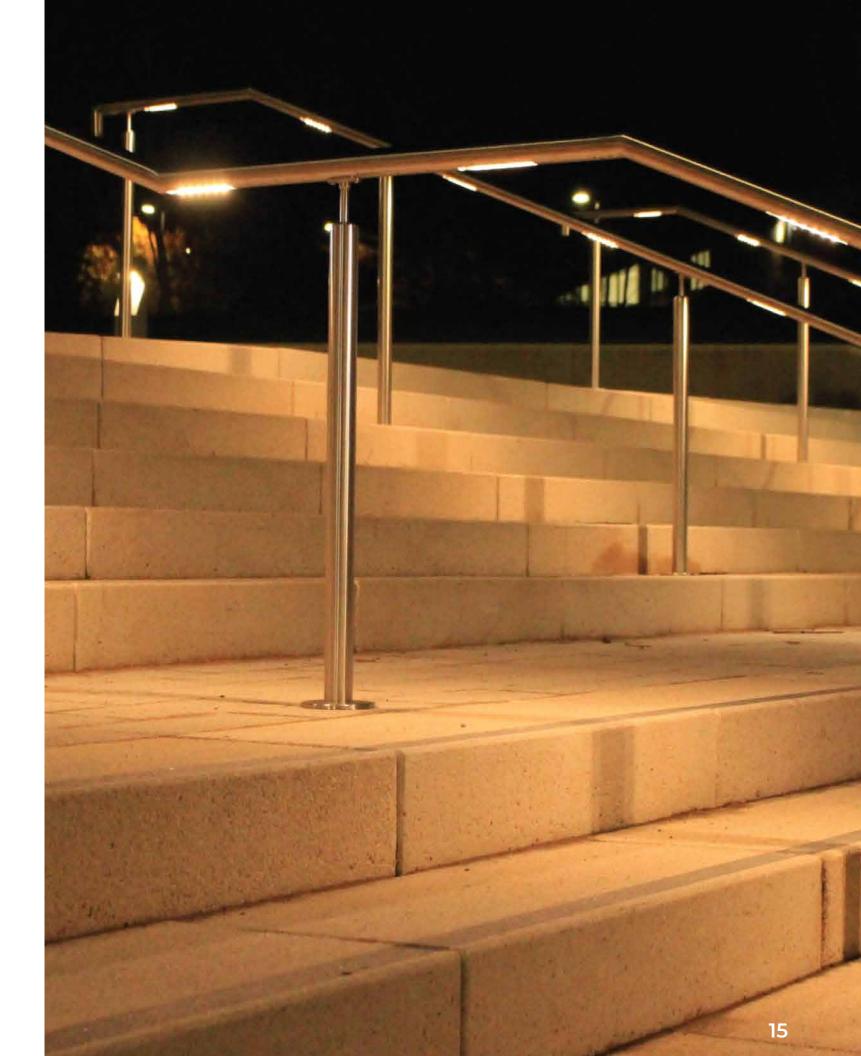

#### Continulux®

Our continuous LED handrail lighting solution.

Beautifully designed and engineered with symmetric or asymmetric light flow options.

| F48 Modula | 1.5m wide path |     | 2m wide path |     |
|------------|----------------|-----|--------------|-----|
|            | Ave (Lux)      | Uo  | Ave (Lux)    | Uo  |
| 0.5m Pitch | 261            | 29% | 206          | 16% |
| 1m Pitch   | 130            | 30% | 103          | 17% |
| 1.5m Pitch | 87             | 29% | 68           | 17% |
| 2m Pitch   | 65             | 28% | 52           | 16% |
| 2.5m Pitch | 54             | 23% | 43           | 15% |
| 3m Pitch   | 46             | 19% | 36           | 13% |
|            |                |     |              |     |

#### F48 Modula

21 years of trouble free installation across the UK and Europe with constant upgrading to keep pace with the latest in LED technology.

140mm with symmetric and asymmetric options

| F300 Modula | 1.5m wide path |     | 2m wide path |     |
|-------------|----------------|-----|--------------|-----|
|             | Ave (Lux)      | Uo  | Ave (Lux)    | Uo  |
| 0.5m Pitch  | 387            | 41% | 312          | 22% |
| 1m Pitch    | 193            | 41% | 156          | 22% |
| 1.5m Pitch  | 129            | 41% | 104          | 22% |
| 2m Pitch    | 97             | 40% | 78           | 22% |
| 2.5m Pitch  | 80             | 33% | 64           | 20% |
| 3m Pitch    | 67             | 27% | 54           | 17% |