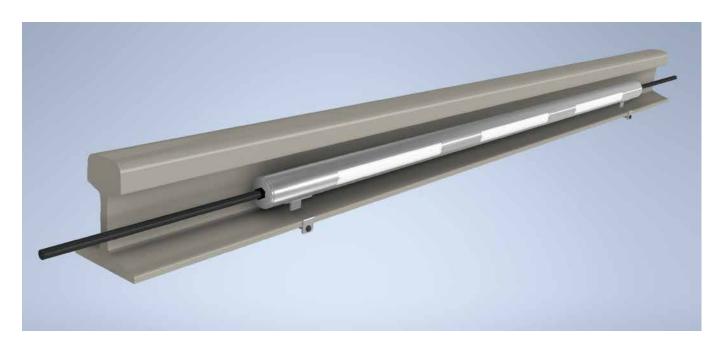

#### F300 Modula

PCB board using high powered Cree LED's for unrivalled performance. As with all our lights this luminaire has its dedicated emergency LEDs to ensure the highest safety standards are met.