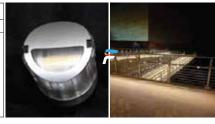

#### **RAIL TRACK LIGHT**

Ideal for maintenance areas where high visibility and safety are required