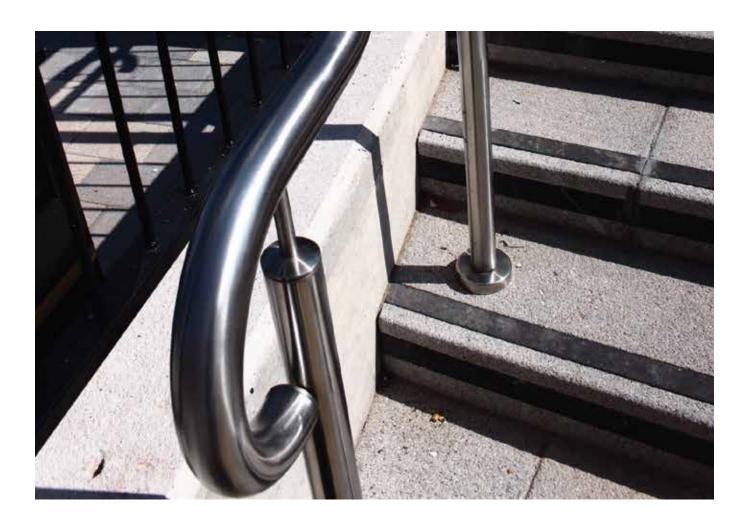

## All materials come with their certificates of conformity and full traceability

Handrails in stainless steel to ensure consistency of strength and no deleterious chemical reaction. Our handrails can be finished with numerous levels of polishing, as well as shot peening and warm to touch coatings.

Our machinery ensures exact surface finishing. We have fully automated inline polishing as well as the best quality hand tools for tight spots. Our British manufactured CNC Mandrel Bender ensures a wrinkle-free finish for returns, ramps and bends. CNC inline drilling and Laser Profiling.

#### **Stainless Steel**

All our handrails are manufactured using corrosion resistant, premium grade 316 stainless steel, ensuring ultimate durability and excellent quality