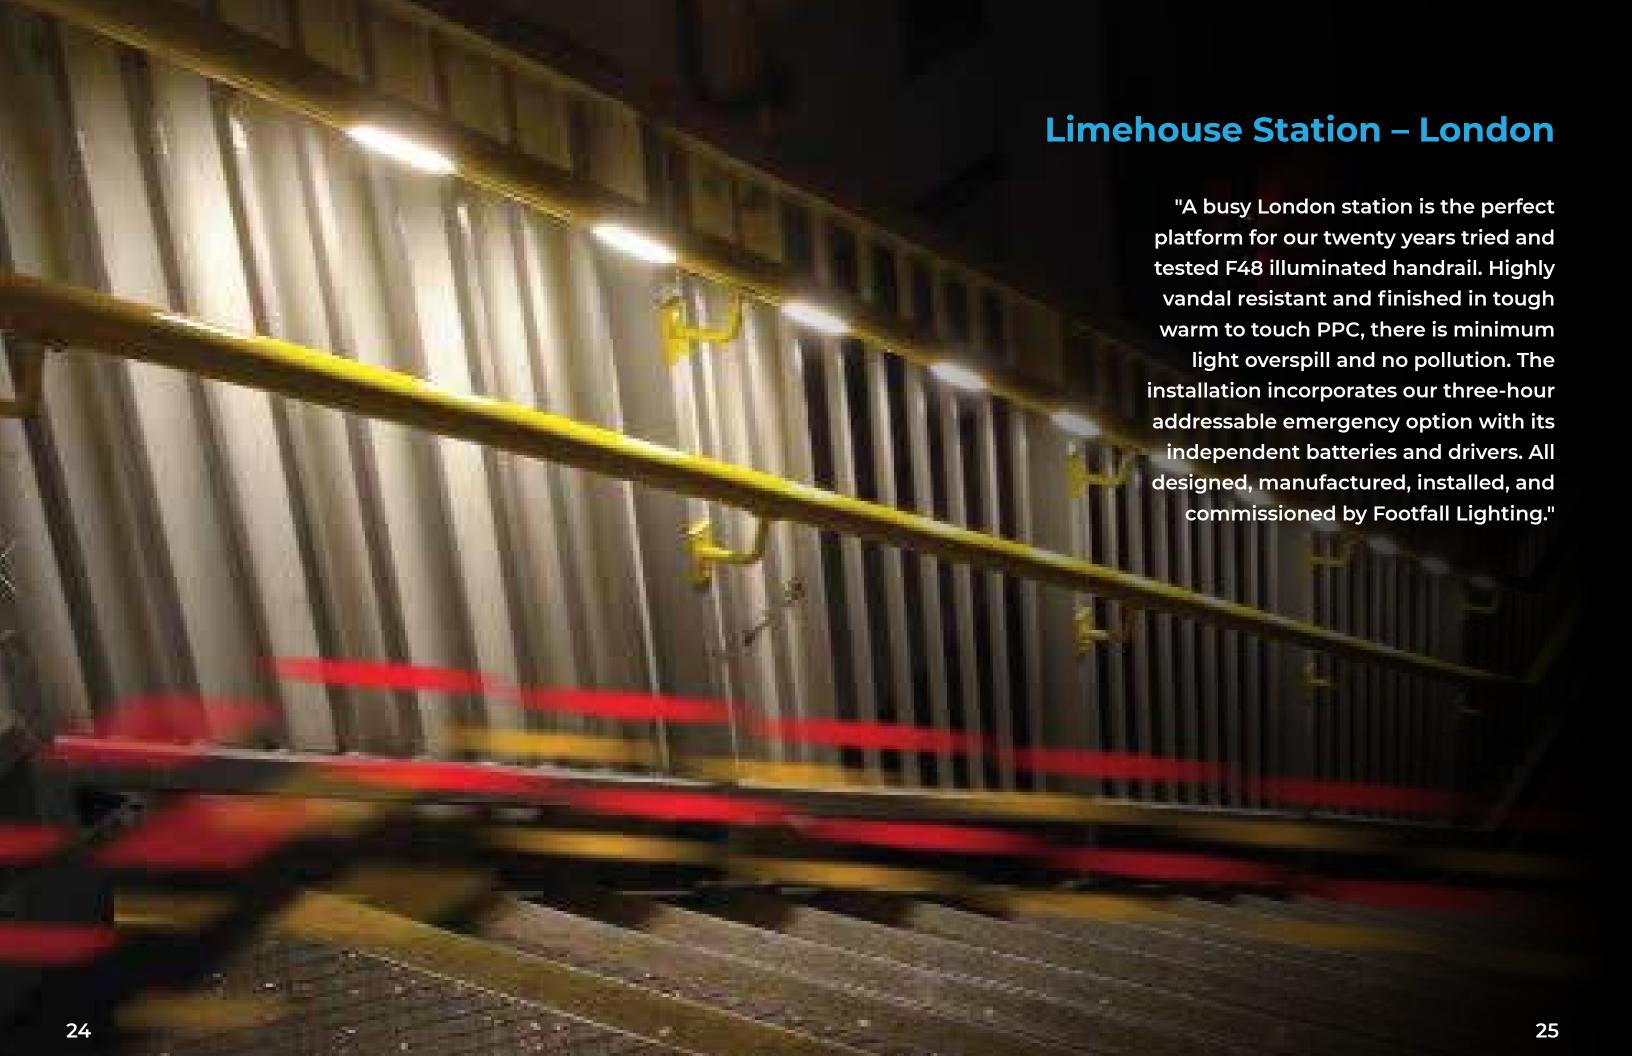

#### F48 Modula

21 years of trouble free installation across the UK and Europe with constant upgrading to keep pace with the latest in LED technology.

140mm with symmetric and asymmetric options

| F300 Modula | 1.5m wide path |     | 2m wide path |     |
|-------------|----------------|-----|--------------|-----|
|             | Ave (Lux)      | Uo  | Ave (Lux)    | Uo  |
| 0.5m Pitch  | 387            | 41% | 312          | 22% |
| 1m Pitch    | 193            | 41% | 156          | 22% |
| 1.5m Pitch  | 129            | 41% | 104          | 22% |
| 2m Pitch    | 97             | 40% | 78           | 22% |
| 2.5m Pitch  | 80             | 33% | 64           | 20% |
| 3m Pitch    | 67             | 27% | 54           | 17% |