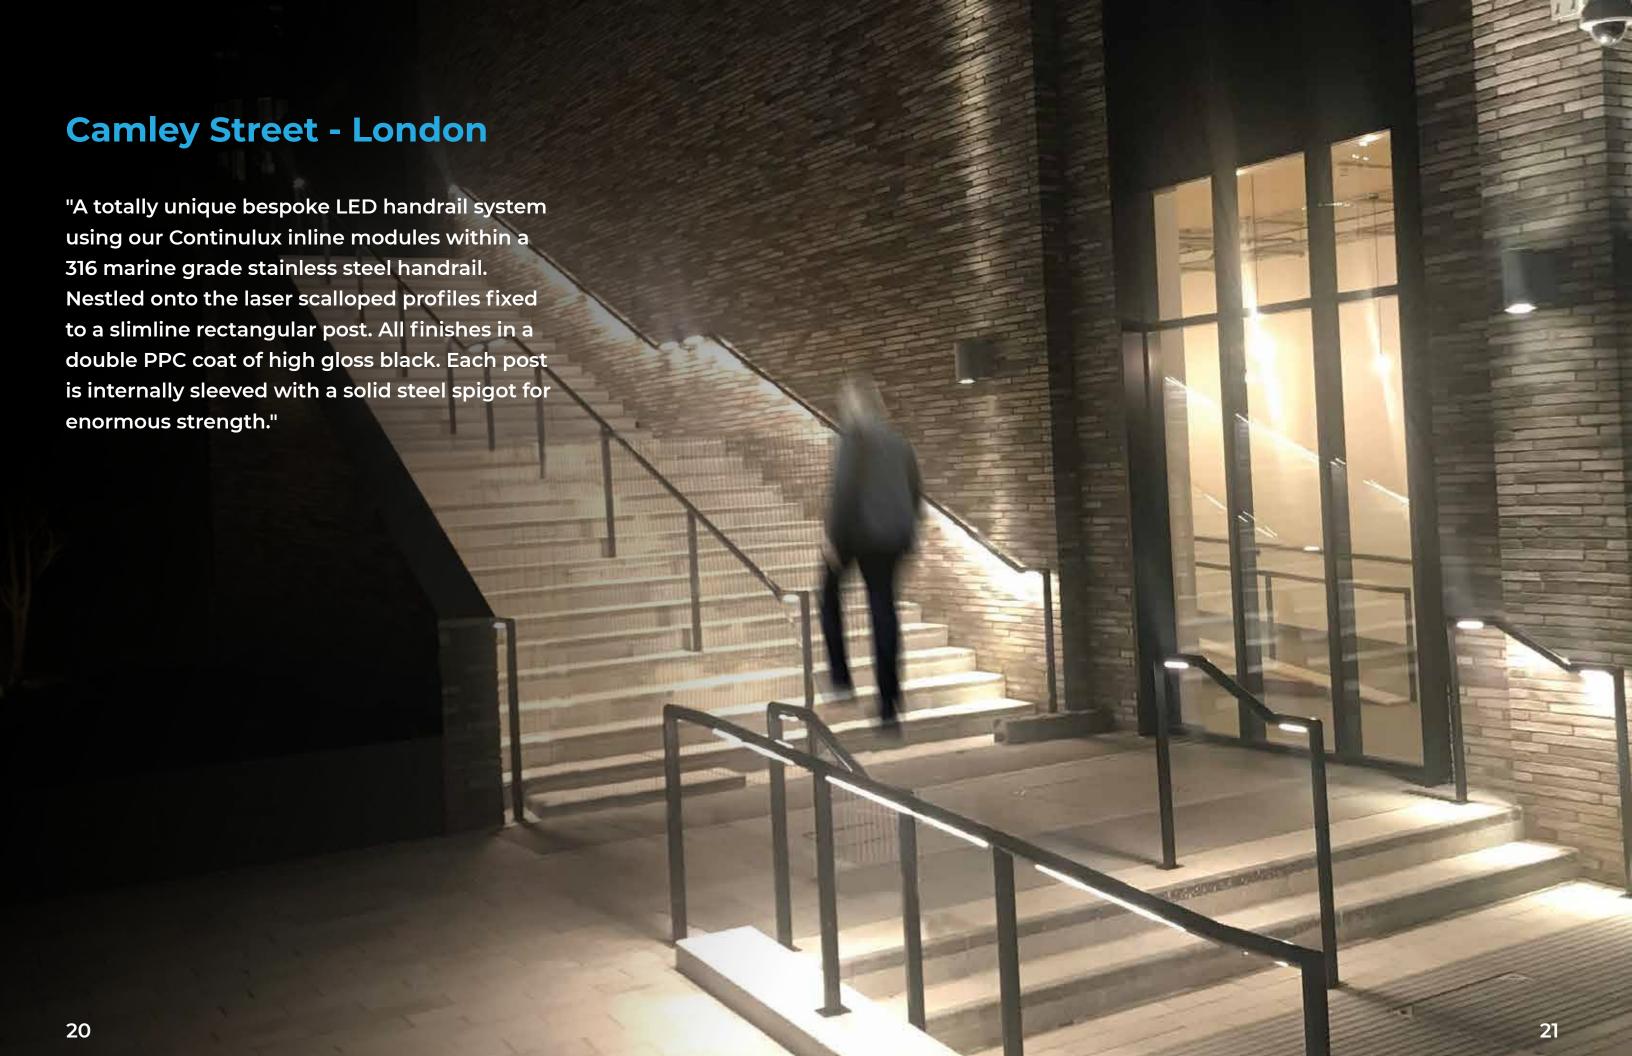

finest granules and use the very latest high-pressure injection moulding machines.

Our UK tool maker is world-class. Working from our solid work CAD Designs.



### **Bespoke Finishes**

#### **Stainless Steel**

All our handrails are manufactured using corrosion resistant, premium grade 316 stainless steel, ensuring ultimate durability and excellent quality



#### Colour

Choose from a variety of PPC warm to touch coatings and colours to suit your project



16 17

# **Special Products For The Rail Industry**

#### **ANTI CLIMB RAIL**

A perfect directional light with no distractive light overspill



#### **RAIL TRACK LIGHT**

Ideal for maintenance areas where high visibility and safety are required



#### **GRP ILLUMINATED HANDRAIL**

Using our F48 or F300 LED Modula Lighting



18