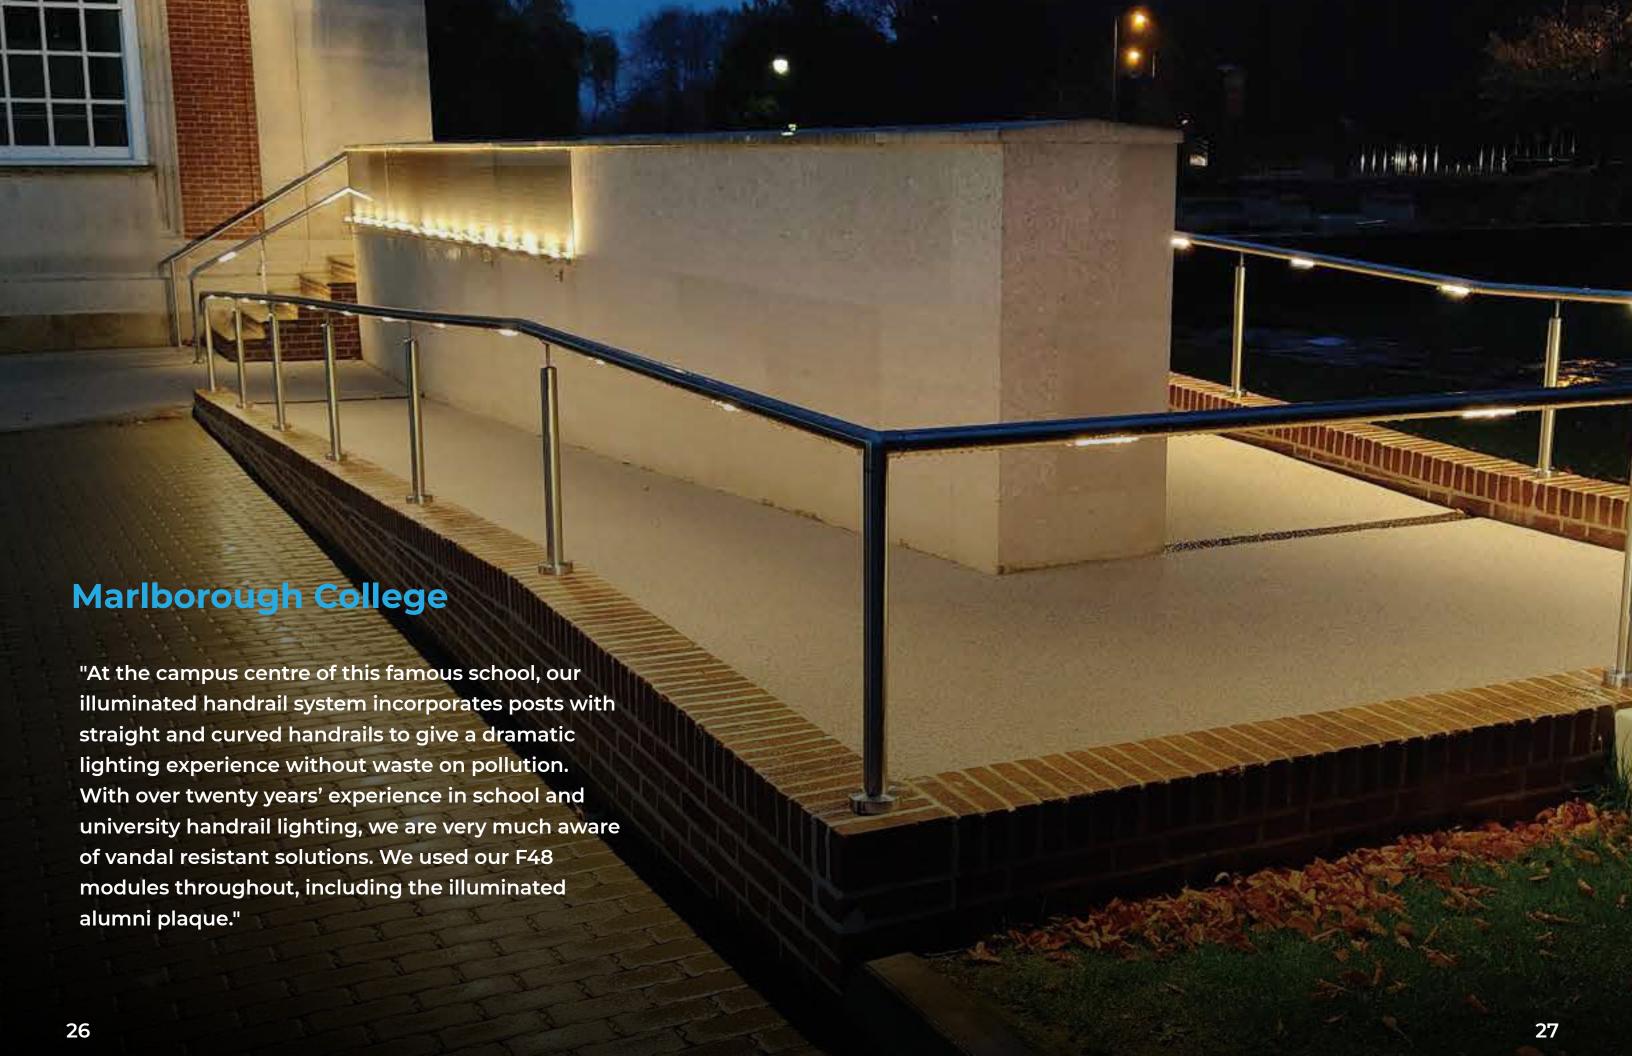

#### F48 Modula

21 years of trouble free installation across the UK and Europe with constant upgrading to keep pace with the latest in LED technology.

140mm with symmetric and asymmetric options

| F300 Modula | 1.5m wide path |     | 2m wide path |     |
|-------------|----------------|-----|--------------|-----|
|             | Ave (Lux)      | Uo  | Ave (Lux)    | Uo  |
| 0.5m Pitch  | 387            | 41% | 312          | 22% |
| 1m Pitch    | 193            | 41% | 156          | 22% |
| 1.5m Pitch  | 129            | 41% | 104          | 22% |
| 2m Pitch    | 97             | 40% | 78           | 22% |
| 2.5m Pitch  | 80             | 33% | 64           | 20% |
| 3m Pitch    | 67             | 27% | 54           | 17% |