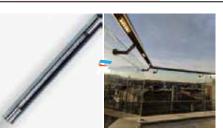

#### **ANTI CLIMB RAIL**

A perfect directional light with no distractive light overspill