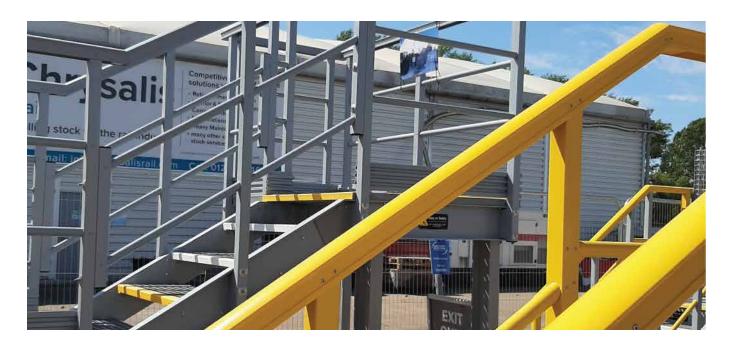

#### **ANTI CLIMB RAIL**

A perfect directional light with no distractive light overspill

#### **RAIL TRACK LIGHT**

Ideal for maintenance areas where high visibility and safety are required