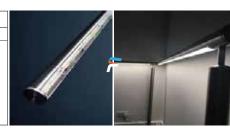

#### Continulux®

Our continuous LED handrail lighting solution.

Beautifully designed and engineered with symmetric or asymmetric light flow options.

| F48 Modula | 1.5m wide path |     | 2m wide path |     |
|------------|----------------|-----|--------------|-----|
|            | Ave (Lux)      | Uo  | Ave (Lux)    | Uo  |
| 0.5m Pitch | 261            | 29% | 206          | 16% |
| 1m Pitch   | 130            | 30% | 103          | 17% |
| 1.5m Pitch | 87             | 29% | 68           | 17% |
| 2m Pitch   | 65             | 28% | 52           | 16% |
| 2.5m Pitch | 54             | 23% | 43           | 15% |
| 3m Pitch   | 46             | 19% | 36           | 13% |
|            |                |     |              |     |

#### F48 Modula

21 years of trouble free installation across the UK and Europe with constant upgrading to keep pace with the latest in LED technology.

140mm with symmetric and asymmetric options

| F300 Modula | 1.5m wide path |     | 2m wide path |     |
|-------------|----------------|-----|--------------|-----|
|             | Ave (Lux)      | Uo  | Ave (Lux)    | Uo  |
| 0.5m Pitch  | 387            | 41% | 312          | 22% |
| 1m Pitch    | 193            | 41% | 156          | 22% |
| 1.5m Pitch  | 129            | 41% | 104          | 22% |
| 2m Pitch    | 97             | 40% | 78           | 22% |
| 2.5m Pitch  | 80             | 33% | 64           | 20% |
| 3m Pitch    | 67             | 27% | 54           | 17% |