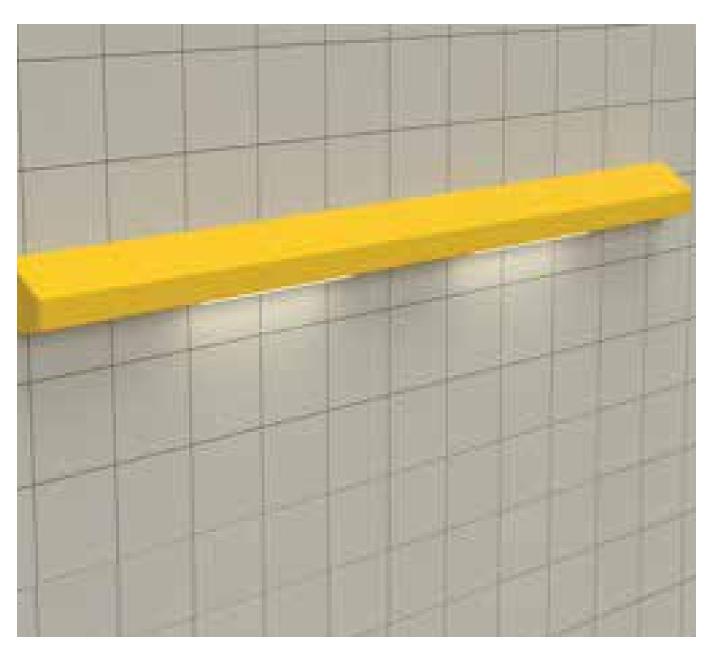

#### Continulux®

Our continuous LED handrail lighting solution.

Beautifully designed and engineered with symmetric or asymmetric light flow options.

| F48 Modula | 1.5m wide path |     | 2m wide path |     |
|------------|----------------|-----|--------------|-----|
|            | Ave (Lux)      | Uo  | Ave (Lux)    | Uo  |
| 0.5m Pitch | 261            | 29% | 206          | 16% |
| 1m Pitch   | 130            | 30% | 103          | 17% |
| 1.5m Pitch | 87             | 29% | 68           | 17% |
| 2m Pitch   | 65             | 28% | 52           | 16% |
| 2.5m Pitch | 54             | 23% | 43           | 15% |
| 3m Pitch   | 46             | 19% | 36           | 13% |
|            |                |     |              |     |

#### F48 Modula

21 years of trouble free installation across the UK and Europe with constant upgrading to keep pace with the latest in LED technology.

140mm with symmetric and asymmetric options

| F300 Modula | 1.5m wide path |     | 2m wide path |     |
|-------------|----------------|-----|--------------|-----|
|             | Ave (Lux)      | Uo  | Ave (Lux)    | Uo  |
| 0.5m Pitch  | 387            | 41% | 312          | 22% |
| 1m Pitch    | 193            | 41% | 156          | 22% |
| 1.5m Pitch  | 129            | 41% | 104          | 22% |
| 2m Pitch    | 97             | 40% | 78           | 22% |
| 2.5m Pitch  | 80             | 33% | 64           | 20% |
| 3m Pitch    | 67             | 27% | 54           | 17% |