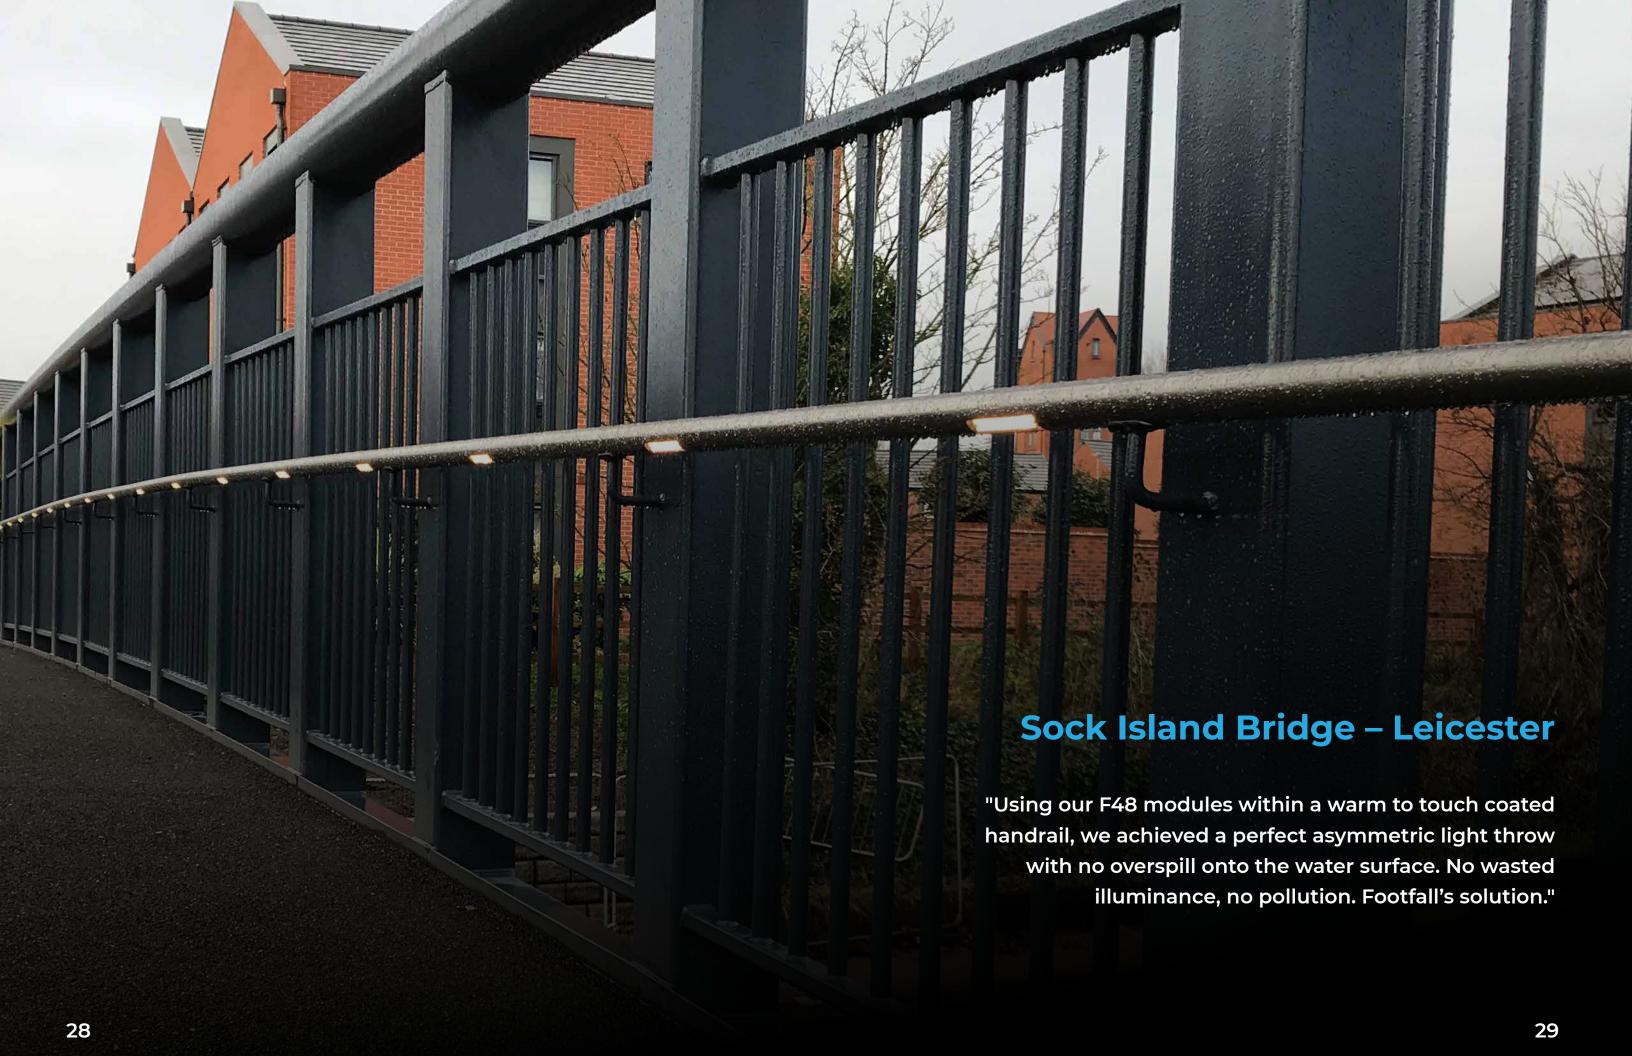

#### F48 Modula

21 years of trouble free installation across the UK and Europe with constant upgrading to keep pace with the latest in LED technology.

140mm with symmetric and asymmetric options

| F300 Modula | 1.5m wide path |     | 2m wide path |     |
|-------------|----------------|-----|--------------|-----|
|             | Ave (Lux)      | Uo  | Ave (Lux)    | Uo  |
| 0.5m Pitch  | 387            | 41% | 312          | 22% |
| 1m Pitch    | 193            | 41% | 156          | 22% |
| 1.5m Pitch  | 129            | 41% | 104          | 22% |
| 2m Pitch    | 97             | 40% | 78           | 22% |
| 2.5m Pitch  | 80             | 33% | 64           | 20% |
| 3m Pitch    | 67             | 27% | 54           | 17% |