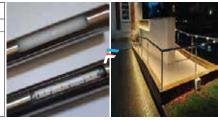

#### F300 Modula

PCB board using high powered Cree LED's for unrivalled performance. As with all our lights this luminaire has its dedicated emergency LEDs to ensure the highest safety standards are met.

300mm with asymmetric or symmetric options

| Spot Modula |            | 1.5m wide path |     | 2m wide path |    |
|-------------|------------|----------------|-----|--------------|----|
|             | •          | Ave (Lux)      | Uo  | Ave (Lux)    | Uo |
|             | 0.5m Pitch | 59             | 17% | 45           | 6% |
|             | 1m Pitch   | 29.6           | 16% | 22.7         | 6% |
|             | 1.5m Pitch | 19.5           | 16% | 13.8         | 6% |
|             | 2m Pitch   | 14.8           | 13% | 11.4         | 6% |
|             | 2.5m Pitch | 12.5           | 10% | 9.6          | 5% |
|             | 3m Pitch   | 10.5           | 8%  | 8            | 5% |

#### Spot Modula

Our 28mm Diameter Spot luminaire fits perfectly to the rail contour for vandal resistent elegance. It has high performance combined with excellent thermal management.

Asymmetric and symmetric options