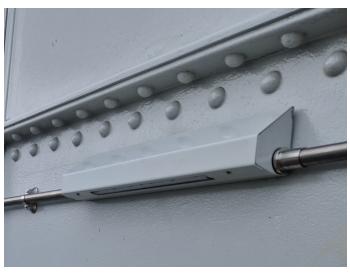

Upminster Railway Station, London

### **Description**

The Footfall Anti-Climb Light is an extremely versatile, stand alone unit. Designed to prevent foot or hand hold in dangerous or sensitive public areas. The stainless steel light can be manufactured in 3 different lengths depending upon application. The light can house our F48 or F300 LED modules, the F300 being the most popular. The units come in 2 pieces, the main housing is fixed to the structure and the cover is secured into position using stainless steel tamper proof screws. It can be customized to be fixed to virtually any structure including palisade fencing. Cable holes can be variable. Widely used on station footbridges, it has a sleek and simple design to complement any bridge or structure.