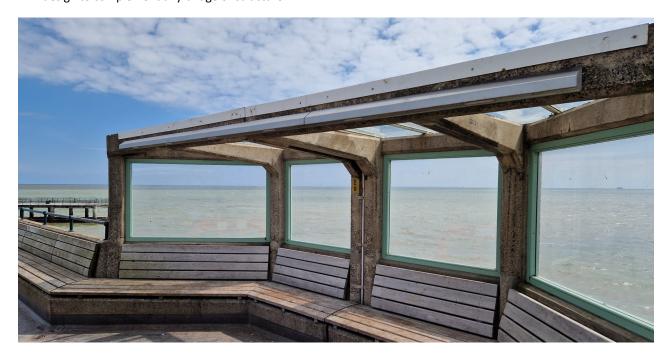

Upminster Railway Station, London

### **Description**

The Footfall Anti-Climb Light is an extremely versatile, stand alone unit. Designed to prevent foot or hand hold in dangerous or sensitive public areas. The stainless steel light can be manufactured in 3 different lengths depending upon application. The light can house our F48 or F300 LED modules, the F300 being the most popular. The units come in 2 pieces, the main housing is fixed to the structure and the cover is secured into position using stainless steel tamper proof screws. It can be customized to be fixed to virtually any structure including palisade fencing. Cable holes can be variable. Widely used on station footbridges, it has a sleek and simple design to complement any bridge or structure.