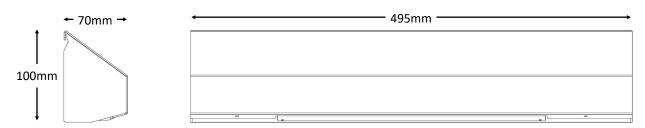

## **Typical Dimensions**

Based on the Footfall 495 Anti-Climb Unit

| Anti-Climb Light                  | Length                     | QTY of LED Modules |  |
|-----------------------------------|----------------------------|--------------------|--|
| Footfall 495 Anti-Climb Light     | 495mm                      | 1 per unit         |  |
| Footfall 1500 Anti-Climb Light    | 1500mm                     | 2 or 3 per unit    |  |
| Footfall In-line Anti-Climb Light | Made to length in sections | 1 to 3 per section |  |