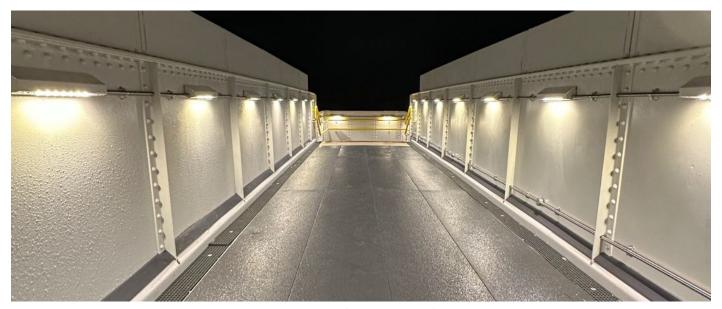

Upminster Railway Station, London

### **Description**

The Footfall Anti-Climb Light is an extremely versatile, stand alone unit. Designed to prevent foot or hand hold in dangerous or sensitive public areas. The stainless steel light can be manufactured in 3 different lengths depending upon application. The light can house our F48 or F300 LED modules, the F300 being the most popular. The units come in 2 pieces, the main housing is fixed to the structure and the cover is secured into position using stainless steel tamper proof screws. It can be customized to be fixed to virtually any structure including palisade fencing. Cable holes can be variable. Widely used on station footbridges, it has a sleek and simple design to complement any bridge or structure.