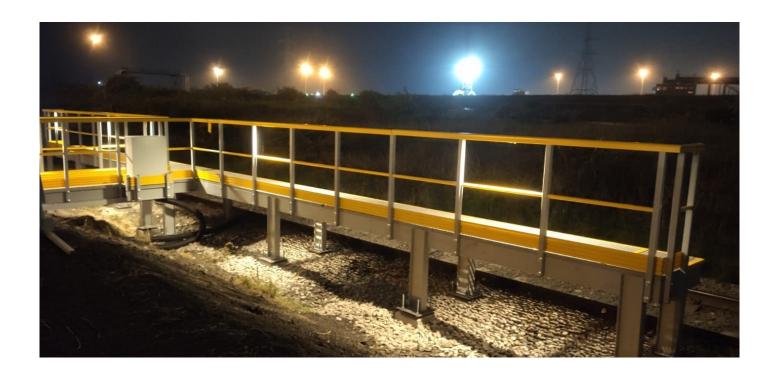

# **Footfall GRP Handrail Lighting**

#### **Features**

- LEDs fit into either 50mm GRP SHS or CHS
- Multiple LED module options F48 & F300 (see pg2 for lighting details)
- Vandal resistant tamper proof screws
- Simple installation and maintenance
- Dimmable, On/Off or Dali lighting controls
- 3hr emergency battery back up available
- Both Modules have either an asymmetric or symmetric light distribution
- Solar powered systems available upon request
- Lux levels adjustable to reach any requirements
- 5 year Warranty on LED modules