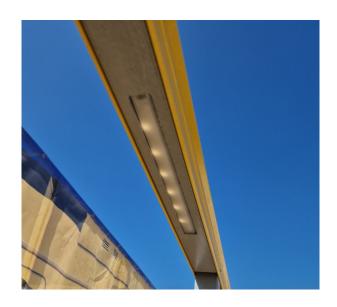

# **Footfall GRP Handrail Lighting**

#### **Features**

- LEDs fit into either 50mm GRP SHS or CHS
- Multiple LED module options F48 & F300 (see pg2 for lighting details)
- Vandal resistant tamper proof screws
- Simple installation and maintenance
- Dimmable, On/Off or Dali lighting controls
- 3hr emergency battery back up available
- Both Modules have either an asymmetric or symmetric light distribution
- Solar powered systems available upon request
- Lux levels adjustable to reach any requirements
- 5 year Warranty on LED modules