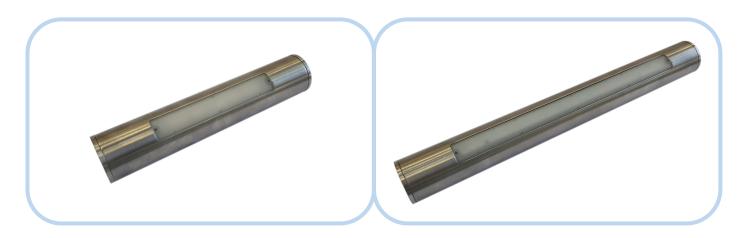

# **Footfall GRP Handrail Lighting**

#### **Features**

- LEDs fit into either 50mm GRP SHS or CHS
- Multiple LED module options F48 & F300 (see pg2 for lighting details)
- Vandal resistant tamper proof screws
- Simple installation and maintenance
- Dimmable, On/Off or Dali lighting controls
- 3hr emergency battery back up available
- Both Modules have either an asymmetric or symmetric light distribution
- Solar powered systems available upon request
- Lux levels adjustable to reach any requirements
- 5 year Warranty on LED modules